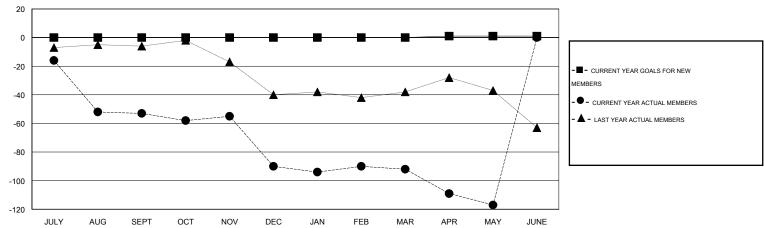

#### GOALS AND ACTUAL MEMBERS CUMULATIVE

| DROPPED CLUBS: 4  DROPPED MEMBERS |     | 41 CLUBS OF 68 ADDED 1 OR MORE NEW MEMBERS | GENDER DISTRIBU<br>MALE<br>FEMALE | TION<br>1,014 (71.41%)<br>406 (28.59%) |     |
|-----------------------------------|-----|--------------------------------------------|-----------------------------------|----------------------------------------|-----|
| DECEASED                          | 22  | CLICK HERE FOR HEALTH                      | FAMILY LINET MEMBERS              |                                        | 261 |
| CLUB CANCELLED                    | 0   | ASSESSMENT DATA                            | FAMILY UNIT MEMBERS               |                                        |     |
| OTHER                             | 203 |                                            | HEAD OF HOUSEHOLD                 |                                        |     |
| TOTAL                             | 225 |                                            | NON-HEAD OF HOUSEHOLD             | 135                                    |     |

## **LOCATION GEORGIA**

GMT CA 1

|                          |                  | Clubs            |                  |                  | Members                  |                    |                                     |                    |                  |
|--------------------------|------------------|------------------|------------------|------------------|--------------------------|--------------------|-------------------------------------|--------------------|------------------|
|                          | RESUL            | TS FOR 2014-2015 |                  |                  | RESULTS FOR 2014-2015    |                    |                                     |                    |                  |
| QUARTER                  | NEW CLUB<br>GOAL | NEW CLUBS        | DROPPED<br>CLUBS | NET<br>GAIN/LOSS | QUARTER                  | NEW MEMBER<br>GOAL | CHARTER AND<br>NEW MEMBERS<br>ADDED | DROPPED<br>MEMBERS | NET<br>GAIN/LOSS |
| JULY/AUG/SEPT            | 0                | 0                | 3                | -3               | JULY/AUG/SEPT            | 0                  | 38                                  | 91                 | -53              |
| OCT/NOV/DEC  JAN/FEB/MAR | 0                | 0<br>0           | 0<br>1           | 0<br>-1          | OCT/NOV/DEC  JAN/FEB/MAR | 0                  | 27<br>30                            | 64<br>32           | -37<br>-2        |
| APR/MAY/JUNE             | 0                | 0                | 0                | 0                | APR/MAY/JUNE             | 1                  | 13                                  | 38                 | -25              |